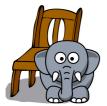

## **Prepositions**

The rabbit is ..... the tree.

Q.1

- behind
- C in front of

The cat is ...... the chair.

Q.2

- O behind
- C under

The elephant is ..... the chair.