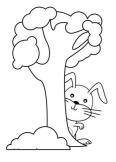

## **Prepositions**

The rabbit is ..... the tree.

Q.1

- behind
- C in front of

The cat is ...... the chair.

Q.2

- O behind
- C under

The elephant is ..... the chair.