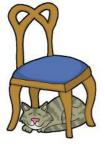

## **Prepositions**

The rabbit is ..... the tree.

Q.1

- behind
- C in front of

The cat is ...... the chair.

Q.2

- O behind
- C under

The elephant is ..... the chair.