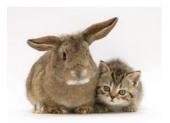

Q.4

- in front of
- behind

The frog is ..... the cup.

Q.5

- O on
- C in

The rabbit is ..... the cat.

Q.6

- O on
- next to